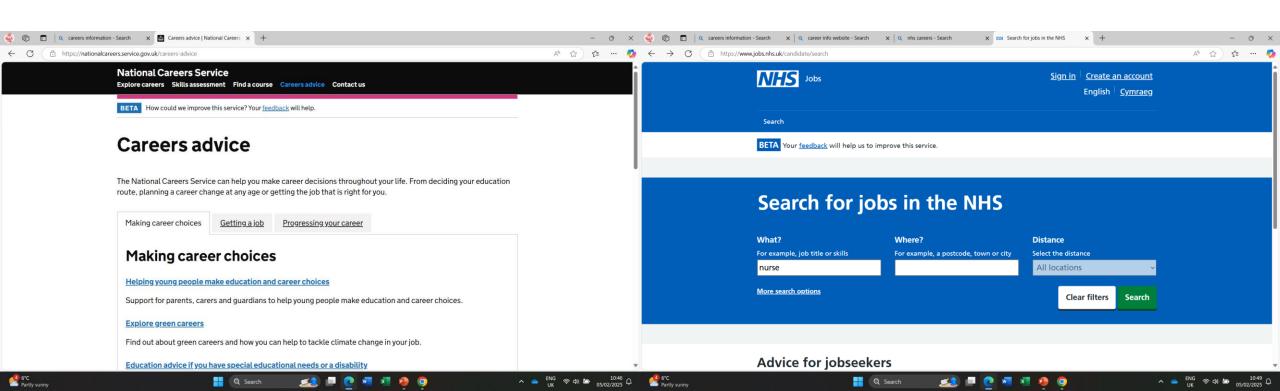

#### Labour Market Information (LMI)

What is LMI?

How can I find out more about various careers?

## Labour Market Information (LMI) Cont'd

Ensuring Information is relevant and upto date.

- Is the website a recognised site?
- Is the website dated and if so how old is the information?
- Can anyone make amendments to the website?
- Is the website UK based?
- Is the website safe for your young person to access?